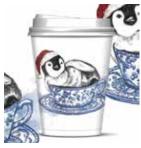

### CHRISTMAS CUPS

8OZ AND 12OZ PLA DOUBLE WALL, EACH SIZE WILL HAVE 3 DIFFERENT CHRISTMAS THEMED DESIGNS MIXED IN EACH SLEEVE. WE ARE ALSO TEAMING UP WITH SHELTER, THE HOMELESSNESS CHARITY, TO DONATE 10% OF SALES