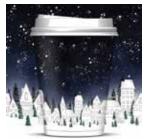

### CHRISTMAS CUPS

8OZ AND 12OZ PLA DOUBLE WALL, EACH SIZE WILL HAVE 3 DIFFERENT CHRISTMAS THEMED DESIGNS MIXED IN EACH SLEEVE. WE ARE ALSO TEAMING UP WITH SHELTER, THE HOMELESSNESS CHARITY, TO DONATE 10% OF SALES