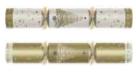

# 12 INCH CRACKERS

CRACKER CONTENTS

12" GOLD WISHES
C502-GWH-L / 50 PACK

12" WINTER STAG C502-WST-L / 50 PACK

CRACKER CONTENTS

12" WINTER WONDERLAND C502-WIW-N / 50 PACK