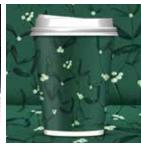

### CHRISTMAS CUPS

8OZ AND 12OZ PLA DOUBLE WALL, EACH SIZE WILL HAVE 3 DIFFERENT CHRISTMAS THEMED DESIGNS MIXED IN EACH SLEEVE. WE ARE ALSO TEAMING UP WITH SHELTER, THE HOMELESSNESS CHARITY, TO DONATE 10% OF SALES