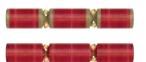

## 11 INCH CRACKERS

11" HOLLY WREATH C501-HWR-G / 50 PACK

11" WINTER WONDERLAND C501-WWD-G / 50 PACK

11" GOLD HOLLY SWIRL C501-GHW-G / 50 PACK

11" SILVER HOLLY SWIRL C501-SHW-G / 50 PACK

11" SNAP BANG C1001SBG-G / 100 PACK