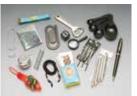

# 9 INCH CRACKERS

CRACKER CONTENTS C1

9" RED & GREEN STARS C1009STA-A / 100 PACK

### PARTY ESSENTIALS

SELFIE PHOTO KIT X8 SELFIEKIT8