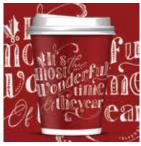

### CHRISTMAS CUPS

8OZ AND 12OZ PLA DOUBLE WALL, EACH SIZE WILL HAVE 3 DIFFERENT CHRISTMAS THEMED DESIGNS MIXED IN EACH SLEEVE. WE ARE ALSO TEAMING UP WITH SHELTER, THE HOMELESSNESS CHARITY, TO DONATE 10% OF SALES