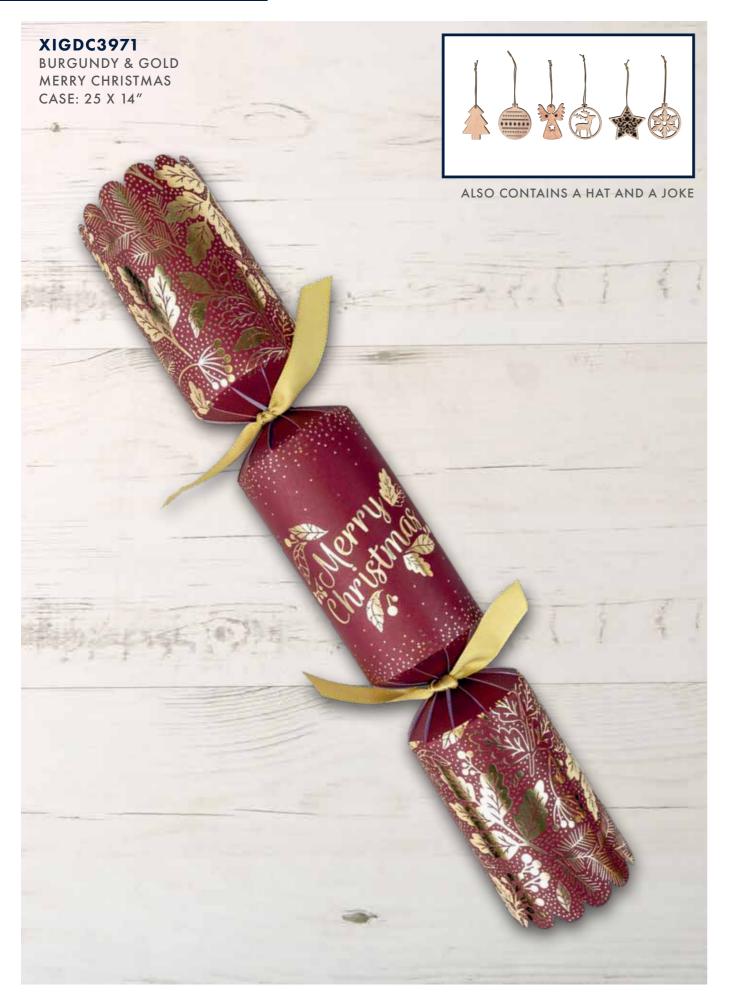

#### WOODEN TREE DECORATIONS

CONTENT FOR: XIGDC0635, XIGDC3971, XIGDC0640, XIGDC0643, XIGDC0636, XIGDC3967, XIGDC0638, XIGDC0637, XIGDC0639, XIGDC3971