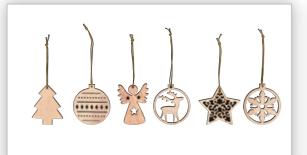

#### WOODEN TREE DECORATIONS

CONTENT FOR: XIGDC0635, XIGDC3971, XIGDC0640, XIGDC0643, XIGDC0636, XIGDC3967, XIGDC0638, XIGDC0637, XIGDC0639, XIGDC3971