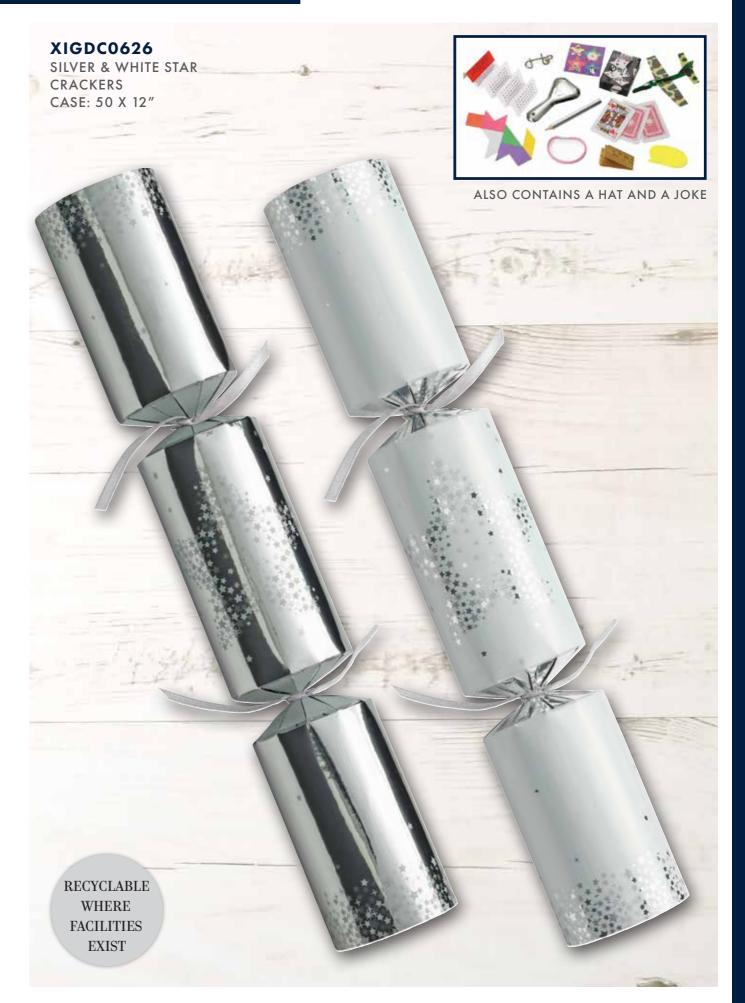

## **12" WIDE BARREL LUXURY CRACKERS**

ALSO CONTAINS A HAT AND A JOKE

RECYCLABLE WHERE FACILITIES EXIST

XIGDC0656 WB SILVER SHIMMER CRACKERS CASE: 50 X 12"