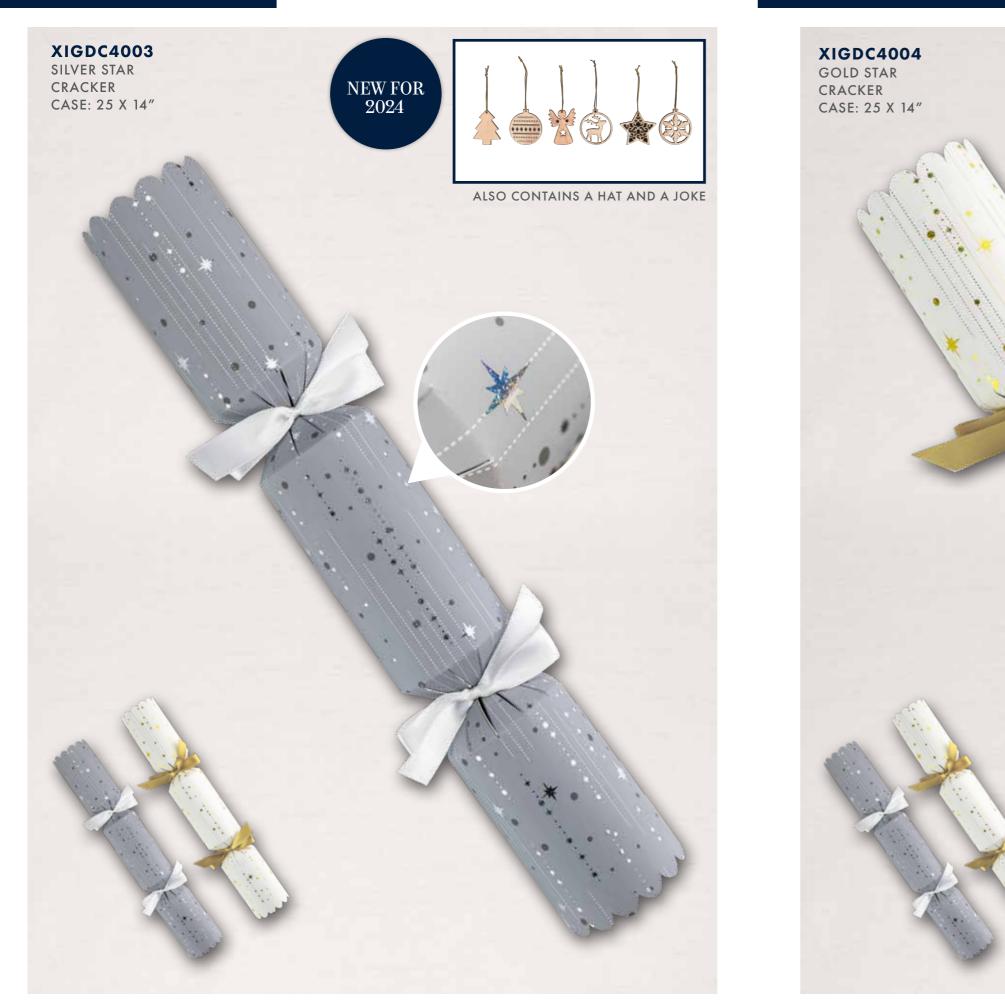

#### WOODEN TREE DECORATIONS

CONTENT FOR: XIGDC0635, XIGDC3971, XIGDC0640, XIGDC0643, XIGDC0636, XIGDC3967, XIGDC0638, XIGDC0637, XIGDC0639, XIGDC3971