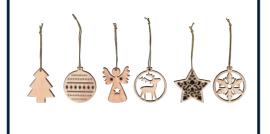

#### WOODEN TREE DECORATIONS

CONTENT FOR: XIGDC0635, XIGDC3971, XIGDC0640, XIGDC0643, XIGDC0636, XIGDC3967, XIGDC0638, XIGDC0637, XIGDC0639, XIGDC3971