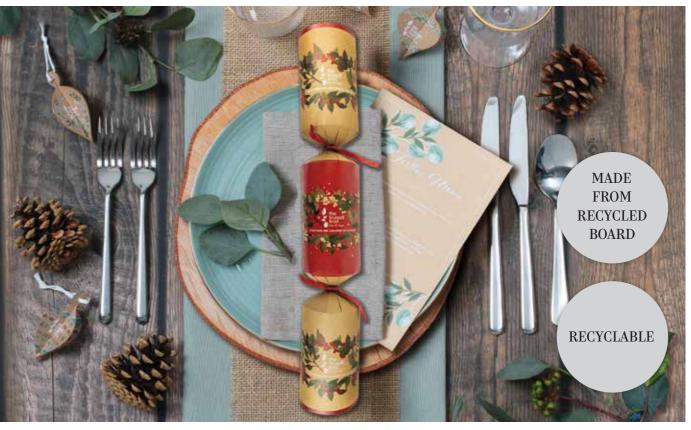

#### XIGDC3966

RED & KRAFT FOLIAGE CHARITY CRACKER CASE: 25 X 14"

The Trussell Trust supports a nationwide network of food banks to provide emergency food and support to people locked in poverty, and campaign for change to end the need for food banks in the UK. More than 14 million people are living in poverty in the UK including 4.5 million children. Tom Smith are proud to be supporting the Trussell Trust in their work and will be giving £2 per case from sales of our catering eco range of Christmas crackers.

Reg charity in England & Wales (1110522) and Scotland (SC044246) Reg. Ltd. Co. in England & Wales (5434524) www.trusselltrust.org

CONTAINS 3D TREE DECORATION

ALSO CONTAINS A PAPER HAT AND A JOKE