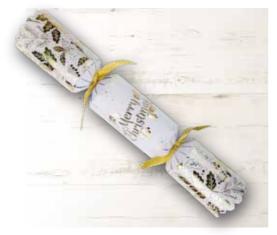

#### XIGDC0635

WHITE AND SILVER SNOWFLAKE CRACKERS CASE: 25 X 14"

ALSO CONTAINS A HAT AND A JOKE

XIGDC3970 WHITE & GOLD MERRY CHRISTMAS CASE: 25 X 14"

ALSO CONTAINS A HAT AND A JOKE