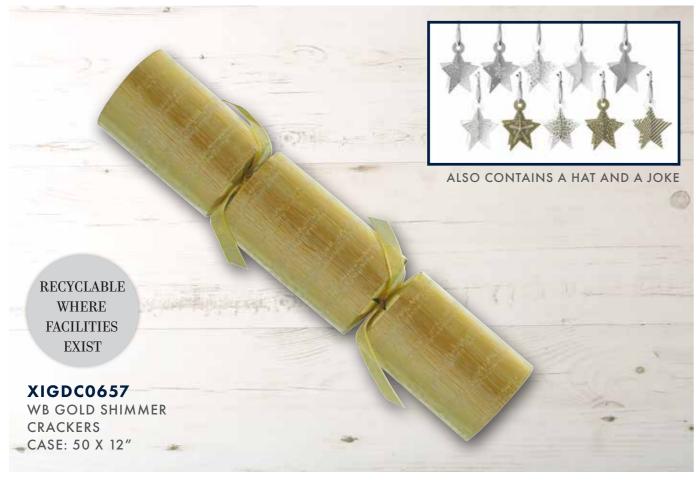

## **12" WIDE BARREL LUXURY CRACKERS**

ALSO CONTAINS A HAT AND A JOKE

RECYCLABLE WHERE FACILITIES EXIST

XIGDC0656 WB SILVER SHIMMER CRACKERS CASE: 50 X 12"

#### SILVER & GOLD STAR DECORATIONS

CONTENT FOR: XIGDC0656, XIGDC0657