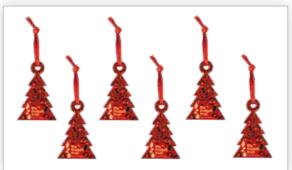

#### WOODEN TREE DECORATIONS

CONTENT FOR: XIGDC0635, XIGDC3971, XIGDC0640, XIGDC0643, XIGDC0636, XIGDC3967, XIGDC0638, XIGDC0637, XIGDC0639, XIGDC3971