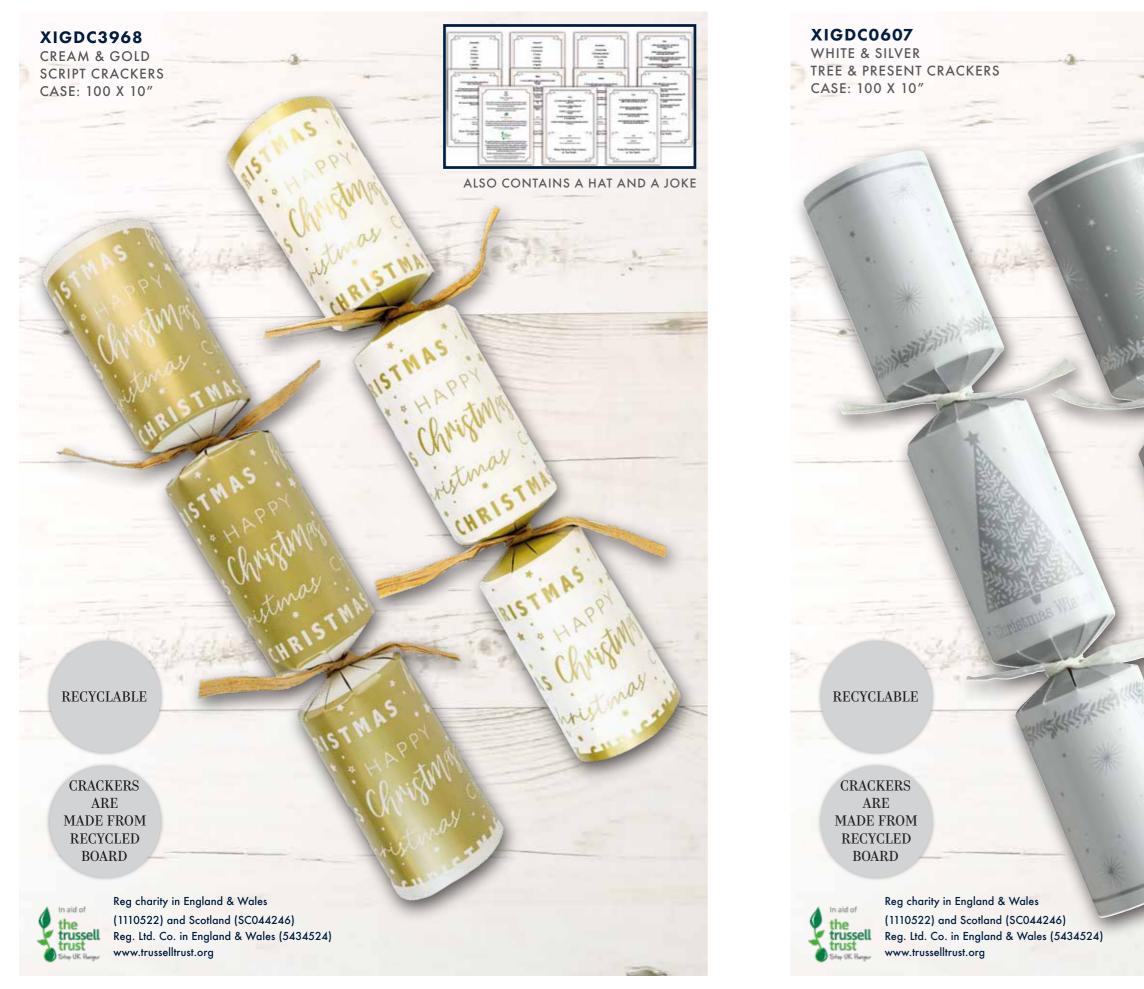

## **12" NON-FOIL CRACKERS**

XIGDC0615 CREAM & GOLD

STAG CRACKERS CASE: 50 X 12"

Reg charity in England & Wales (1110522) and Scotland (SC044246) Reg. Ltd. Co. in England & Wales (5434524) www.trusselltrust.org

#### NON-FOIL BOARD

XIGDC3969

GREEN & KRAFT FOLIAGE CRACKERS CASE: 50 X 12"

## **12" NON-FOIL CRACKERS**