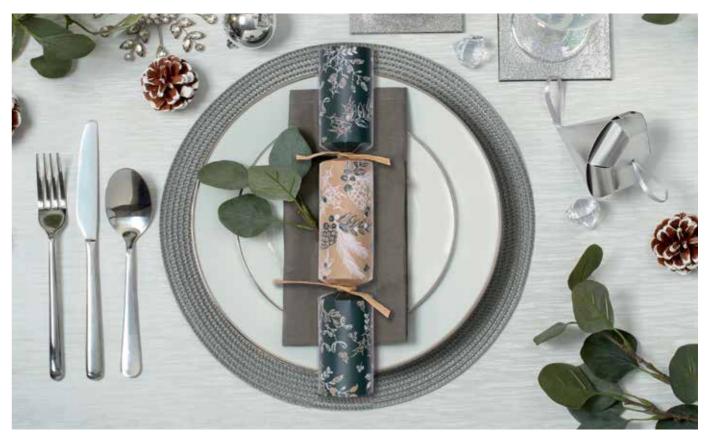

## ECO

## **11" ECO-CHARITY CRACKERS**

XIGDC3964 **RED & KRAFT TREE** CHARITY CRACKER CASE: 50 X 11"

of food banks to provide emergency food and support to people locked in poverty, and campaign for change to end the need for food banks in the UK. More than 14 million people are living in poverty in the UK including 4.5 million children. Tom Smith are proud to be supporting the Trussell Trust in their work and will be giving £2 per case from sales of our catering eco range of Christmas crackers.