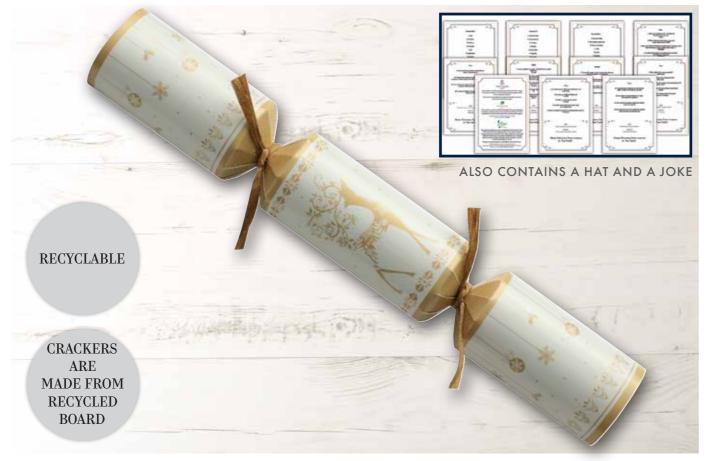

## **11" ECO-CHARITY CRACKERS**

XIGDC3964 **RED & KRAFT TREE** CHARITY CRACKER CASE: 50 X 11"

of food banks to provide emergency food and support to people locked in poverty, and campaign for change to end the need for food banks in the UK. More than 14 million people are living in poverty in the UK including 4.5 million children. Tom Smith are proud to be supporting the Trussell Trust in their work and will be giving £2 per case from sales of our catering eco range of Christmas crackers.