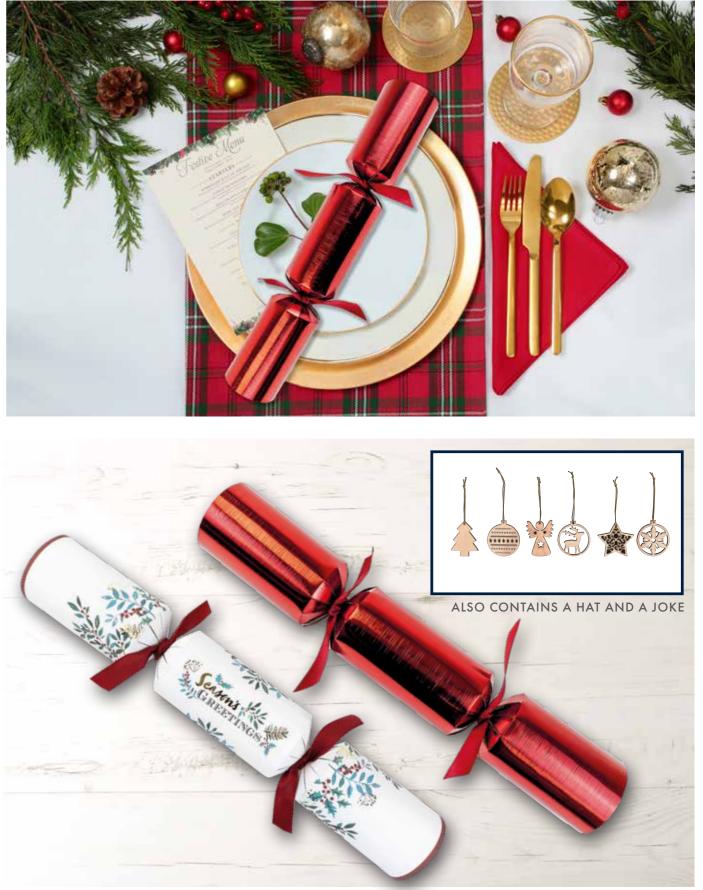

#### XIGDC3967

WHITE AND RED SEASONS GREETINGS CASE: 25 X 14"

#### WOODEN TREE DECORATIONS

CONTENT FOR: XIGDC0635, XIGDC3971, XIGDC0640, XIGDC0643, XIGDC0636, XIGDC3967, XIGDC0638, XIGDC0637, XIGDC0639, XIGDC3971