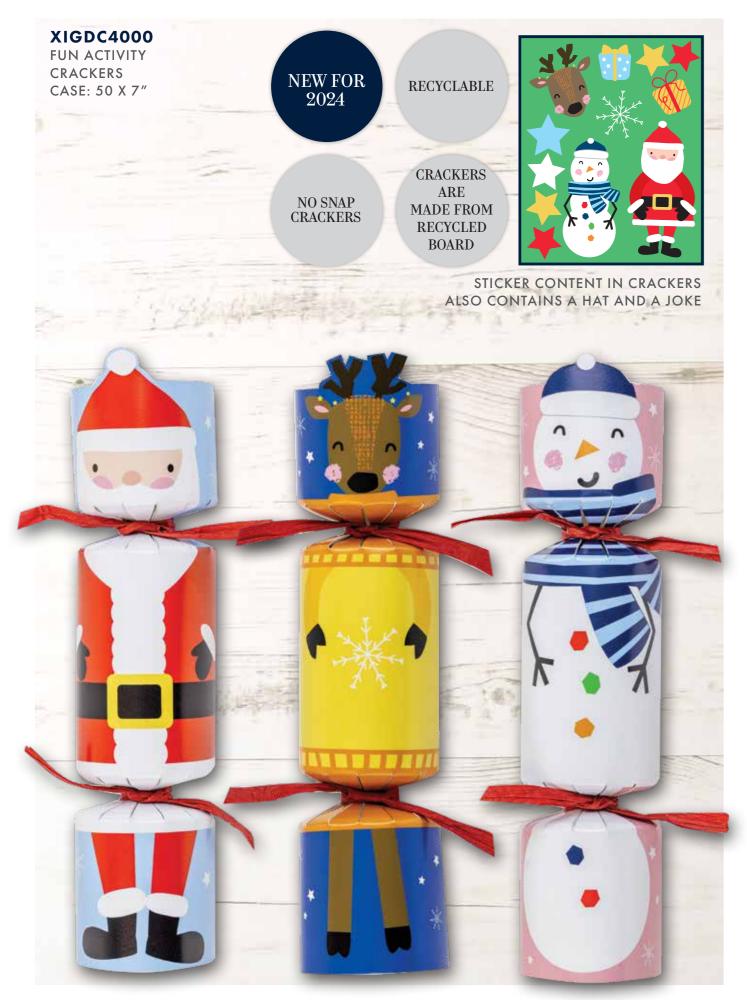

34524) www.trusselltrust.org

trussell

trust



## **11" FOIL CRACKERS**

FOIL BOARD

## **11" FOIL CRACKERS**

#### XIGDC0614

SILVER & WHITE SCRIPT CRACKERS CASE: 50 X 11"



Reg charity in England & Wales (1110522) and Scotland (SC044246) Reg. Ltd. Co. in England & Wales (5434524) www.trusselltrust.org





XIGDC0613 CREAM & GOLD STARBURST CRACKERS CASE: 50 X 11" RECYCLABLE WHERE FACILITIES EXIST Reg charity in England & Wales n aid oi (1110522) and Scotland (SC044246) the

Reg. Ltd. Co. in England & Wales (5434524)

www.trusselltrust.org

trussell

- OC 8

trust



## **11" FOIL CRACKERS**

#### NON-FOIL BOARD

## 11" CRACKERS





## **10" CRACKERS**

#### NON-FOIL BOARD

## **10" CRACKERS**





## **10" CRACKERS**



NON-FOIL BOARD

**9" CRACKERS** 



## 7" FUN ACTIVITY CRACKERS





#### ALL CRACKERS ALSO INCLUDE A PAPER HAT AND A JOKE

**GREEN KRAFT CONTENT** 



**CONTENT FOR: XIGDC3969** 

PARTY CONTENT



CONTENT FOR: XIGDC0622, XIGDC2863, XIGDC2862, XIGDC0625, XIGDC0620, XIGDC0626

#### WOODEN TREE DECORATIONS



CONTENT FOR: XIGDC0635, XIGDC3971, XIGDC0640, XIGDC0643, XIGDC0636, XIGDC3967, XIGDC0638, XIGDC0637, XIGDC0639, XIGDC3971

#### **CONTENT FOR ECO 2**



**CONTENT FOR:** XIGDC3965



SCROLL CONTENT

CONTENT FOR: XIGDC0615, XIGDC0616, XIGDC0648, XIGDC0614, XIGDC0613, XIGDC2860, XIGDC0609, XIGDC3968, XIGDC0607, XIGDC0608, XIGDC0603

#### SILVER & GOLD STAR DECORATIONS



CONTENT FOR: XIGDC0656, XIGDC0657

#### **CONTENT FOR ECO 1**



**CONTENT FOR:** XIGDC3964

#### **CONTENT FOR ECO 3**



**CONTENT FOR: XIGDC3966** 

employees and community.





##