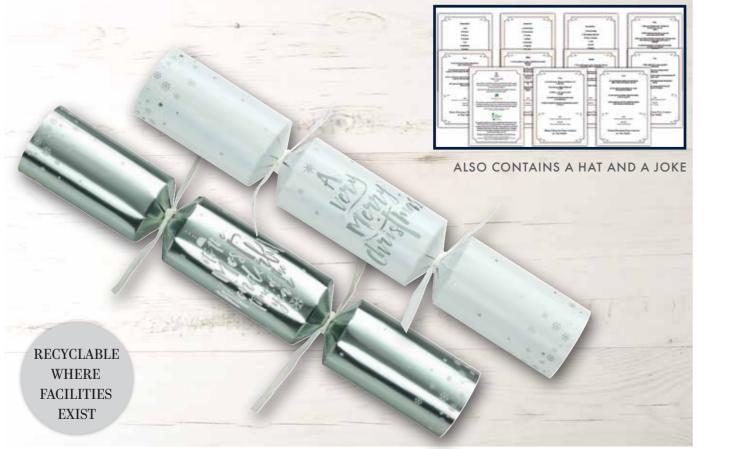

## **11" ECO-CHARITY CRACKERS**

XIGDC3964 **RED & KRAFT TREE** CHARITY CRACKER CASE: 50 X 11"

of food banks to provide emergency food and support to people locked in poverty, and campaign for change to end the need for food banks in the UK. More than 14 million people are living in poverty in the UK including 4.5 million children. Tom Smith are proud to be supporting the Trussell Trust in their work and will be giving £2 per case from sales of our catering eco range of Christmas crackers.