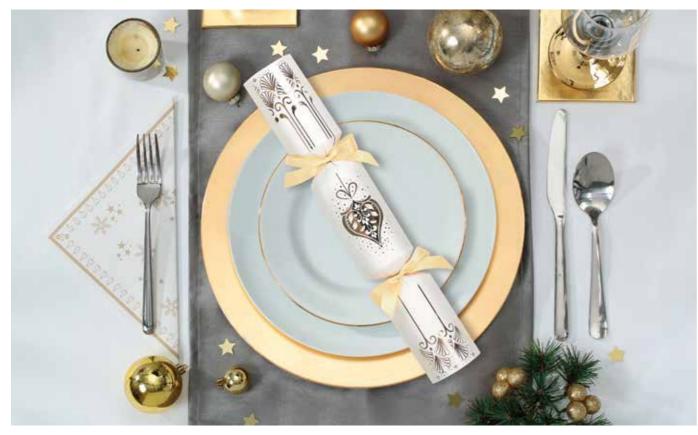

#### XIGDC0635

WHITE AND SILVER SNOWFLAKE CRACKERS CASE: 25 X 14"

ALSO CONTAINS A HAT AND A JOKE

XIGDC3970 WHITE & GOLD MERRY CHRISTMAS CASE: 25 X 14"

ALSO CONTAINS A HAT AND A JOKE