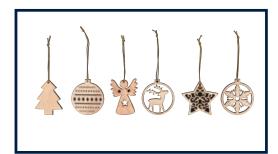

#### WOODEN TREE DECORATIONS

CONTENT FOR: XIGDC0635, XIGDC3971, XIGDC0640, XIGDC0643, XIGDC0636, XIGDC3967, XIGDC0638, XIGDC0637, XIGDC0639, XIGDC3971