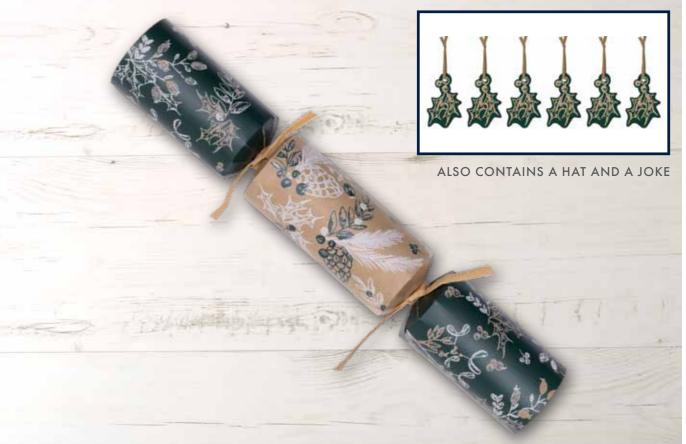

#### XIGDC3965

**RED & KRAFT ROBIN** CHARITY CRACKER CASE: 50 X 12"

CONTAINS 3D TREE DECORATION

ALSO CONTAINS A PAPER HAT AND A JOKE

The Trussell Trust supports a nationwide network of food banks to provide emergency food and support to people locked in poverty, and campaign for change to end the need for food banks in the UK. More than 14 million people are living in poverty in the UK including 4.5 million children. Tom Smith are proud to be supporting the Trussell Trust in their work and will be giving £2 per case from sales of our catering eco range of Christmas crackers.