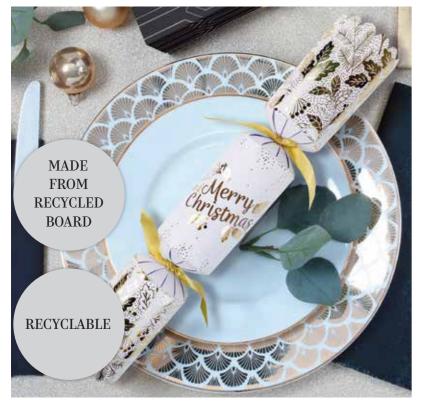

As the world's largest brand of Christmas Crackers, Tom Smith are proud to lead market innovation and design, focussed on sustainability while ensuring the finest product experience.

This year our Tom Smith 2024 catering range has three core market messages;

- 1. No single use plastics on or in our catering 2024 range.
- 2. No glitter to enhance recyclability.
- 3. Enhanced charity donation in conjunction with our charity partner Trussell Trust.

Contents Follow the index below