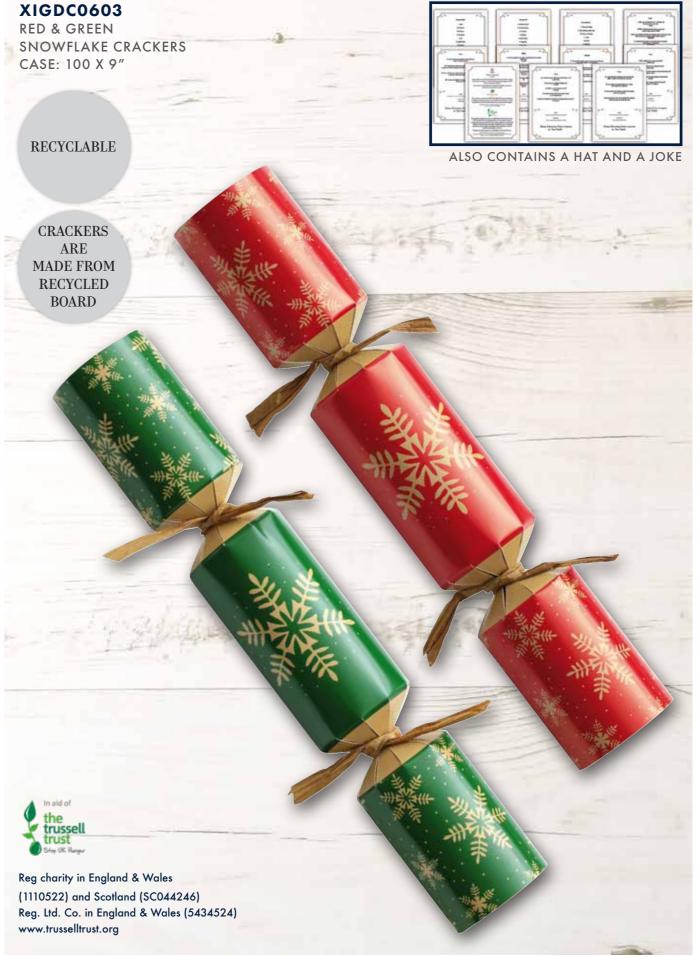

## **11" ECO-CHARITY CRACKERS**

XIGDC3964 **RED & KRAFT TREE** CHARITY CRACKER CASE: 50 X 11"

of food banks to provide emergency food and support to people locked in poverty, and campaign for change to end the need for food banks in the UK. More than 14 million people are living in poverty in the UK including 4.5 million children. Tom Smith are proud to be supporting the Trussell Trust in their work and will be giving £2 per case from sales of our catering eco range of Christmas crackers.

Reg charity in England & Wales (1110522) and Scotland (SC044246) Reg. Ltd. Co. in England & Wales (5434524) www.trusselltrust.org