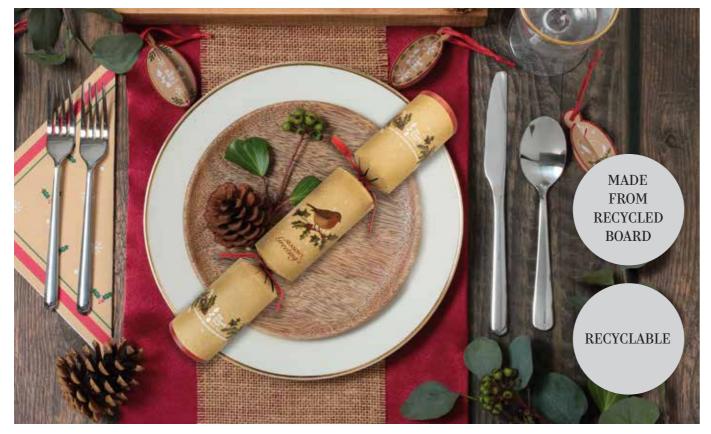

#### XIGDC3965

**RED & KRAFT ROBIN** CHARITY CRACKER CASE: 50 X 12"

CONTAINS 3D TREE DECORATION

ALSO CONTAINS A PAPER HAT AND A JOKE

The Trussell Trust supports a nationwide network of food banks to provide emergency food and support to people locked in poverty, and campaign for change to end the need for food banks in the UK. More than 14 million people are living in poverty in the UK including 4.5 million children. Tom Smith are proud to be supporting the Trussell Trust in their work and will be giving £2 per case from sales of our catering eco range of Christmas crackers.

Reg charity in England & Wales (1110522) and Scotland (SC044246) Reg. Ltd. Co. in England & Wales (5434524) www.trusselltrust.org

ECO