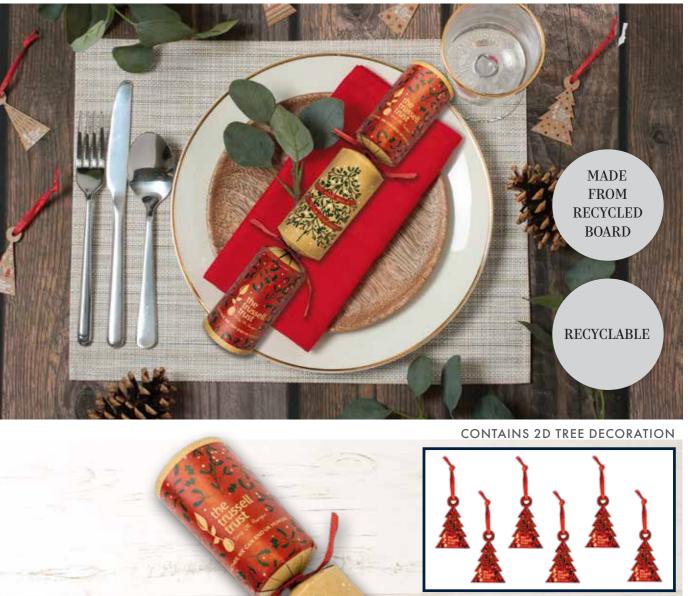

## **11" ECO-CHARITY CRACKERS**

XIGDC3964 **RED & KRAFT TREE** CHARITY CRACKER CASE: 50 X 11"

of food banks to provide emergency food and support to people locked in poverty, and campaign for change to end the need for food banks in the UK. More than 14 million people are living in poverty in the UK including 4.5 million children. Tom Smith are proud to be supporting the Trussell Trust in their work and will be giving £2 per case from sales of our catering eco range of Christmas crackers.

Reg charity in England & Wales (1110522) and Scotland (SC044246) Reg. Ltd. Co. in England & Wales (5434524) www.trusselltrust.org