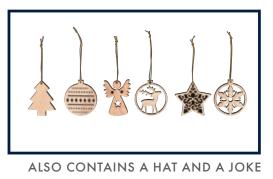

#### WOODEN TREE DECORATIONS

CONTENT FOR: XIGDC0635, XIGDC3971, XIGDC0640, XIGDC0643, XIGDC0636, XIGDC3967, XIGDC0638, XIGDC0637, XIGDC0639, XIGDC3971