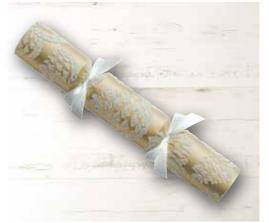

## **11" ECO-CHARITY CRACKERS**

XIGDC3964 **RED & KRAFT TREE** CHARITY CRACKER CASE: 50 X 11"

of food banks to provide emergency food and support to people locked in poverty, and campaign for change to end the need for food banks in the UK. More than 14 million people are living in poverty in the UK including 4.5 million children. Tom Smith are proud to be supporting the Trussell Trust in their work and will be giving £2 per case from sales of our catering eco range of Christmas crackers.