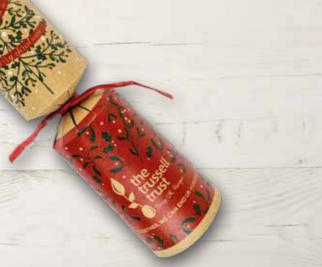

## **11" ECO-CHARITY CRACKERS**

XIGDC3964 **RED & KRAFT TREE** CHARITY CRACKER CASE: 50 X 11"

of food banks to provide emergency food and support to people locked in poverty, and campaign for change to end the need for food banks in the UK. More than 14 million people are living in poverty in the UK including 4.5 million children. Tom Smith are proud to be supporting the Trussell Trust in their work and will be giving £2 per case from sales of our catering eco range of Christmas crackers.

Reg charity in England & Wales (1110522) and Scotland (SC044246) Reg. Ltd. Co. in England & Wales (5434524) www.trusselltrust.org