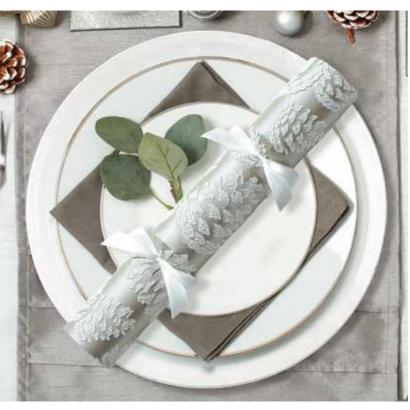

## **12" WIDE BARREL LUXURY CRACKERS**

ALSO CONTAINS A HAT AND A JOKE

RECYCLABLE WHERE FACILITIES EXIST

XIGDC0656 WB SILVER SHIMMER CRACKERS CASE: 50 X 12"