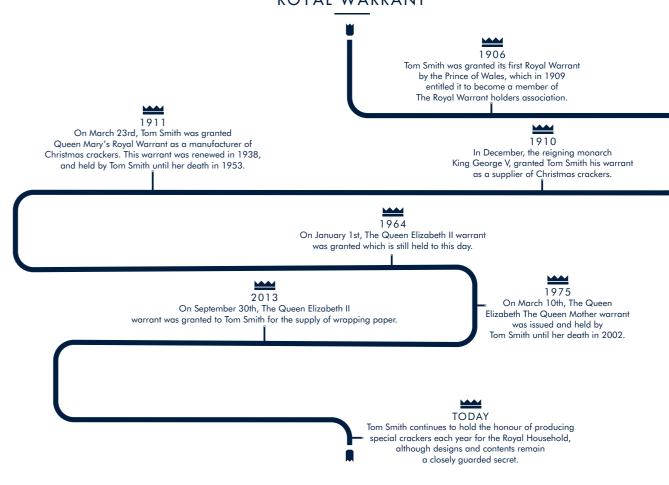

#### **ROYAL WARRANT TIMELINE**

ROYAL WARRANT

In 1841 Tom Smith discovered the 'bon bon' sugared almond, wrapped in a twist of tissue paper. Seven years later this simple idea evolved into what we know now as the Christmas Cracker.