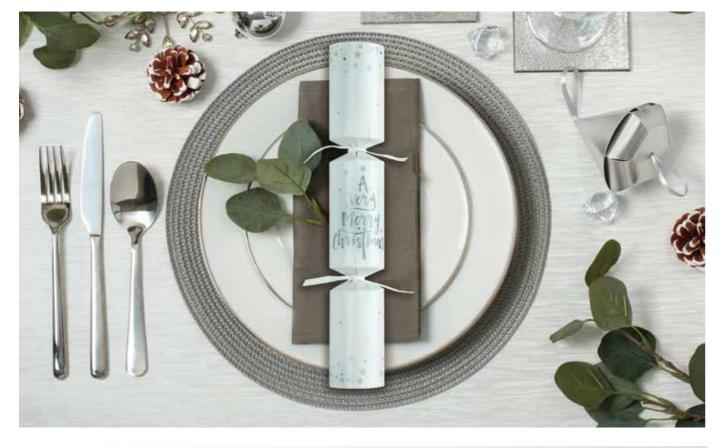

## **11" ECO-CHARITY CRACKERS**

XIGDC3964 **RED & KRAFT TREE** CHARITY CRACKER CASE: 50 X 11"

of food banks to provide emergency food and support to people locked in poverty, and campaign for change to end the need for food banks in the UK. More than 14 million people are living in poverty in the UK including 4.5 million children. Tom Smith are proud to be supporting the Trussell Trust in their work and will be giving £2 per case from sales of our catering eco range of Christmas crackers.