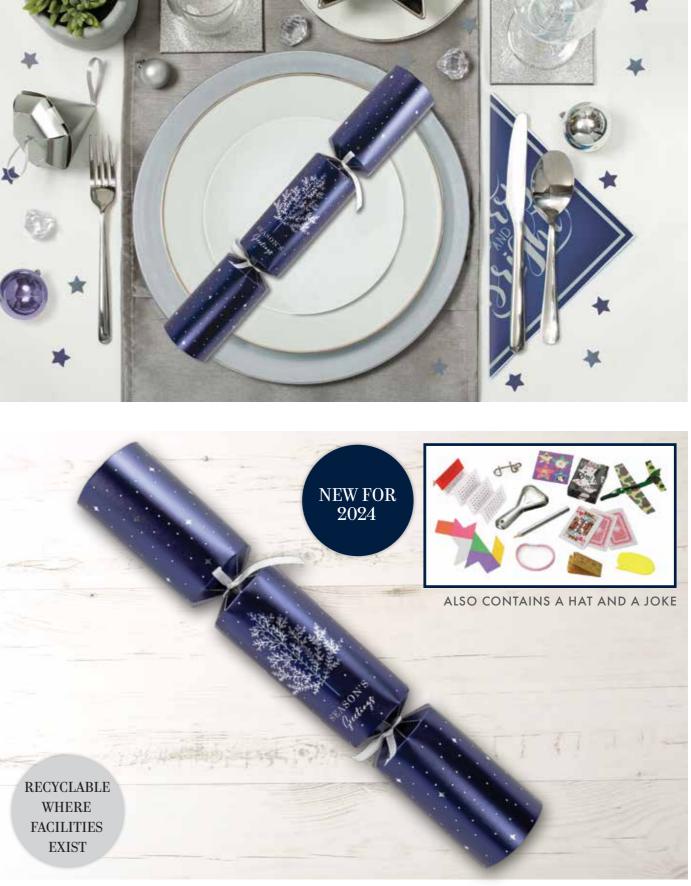

#### XIGDC3967

WHITE AND RED SEASONS GREETINGS CASE: 25 X 14"

#### ALL CRACKERS ALSO INCLUDE A PAPER HAT AND A JOKE

**GREEN KRAFT CONTENT** 

**CONTENT FOR: XIGDC3969** 

PARTY CONTENT

CONTENT FOR: XIGDC0622, XIGDC2863, XIGDC2862, XIGDC0625, XIGDC0620, XIGDC0626

#### WOODEN TREE DECORATIONS

CONTENT FOR: XIGDC0635, XIGDC3971, XIGDC0640, XIGDC0643, XIGDC0636, XIGDC3967, XIGDC0638, XIGDC0637, XIGDC0639, XIGDC3971

#### **CONTENT FOR ECO 2**

**CONTENT FOR:** XIGDC3965

SCROLL CONTENT

CONTENT FOR: XIGDC0615, XIGDC0616, XIGDC0648, XIGDC0614, XIGDC0613, XIGDC2860, XIGDC0609, XIGDC3968, XIGDC0607, XIGDC0608, XIGDC0603

#### SILVER & GOLD STAR DECORATIONS

CONTENT FOR: XIGDC0656, XIGDC0657

#### **CONTENT FOR ECO 1**

**CONTENT FOR:** XIGDC3964

#### **CONTENT FOR ECO 3**

**CONTENT FOR: XIGDC3966** 

employees and community.