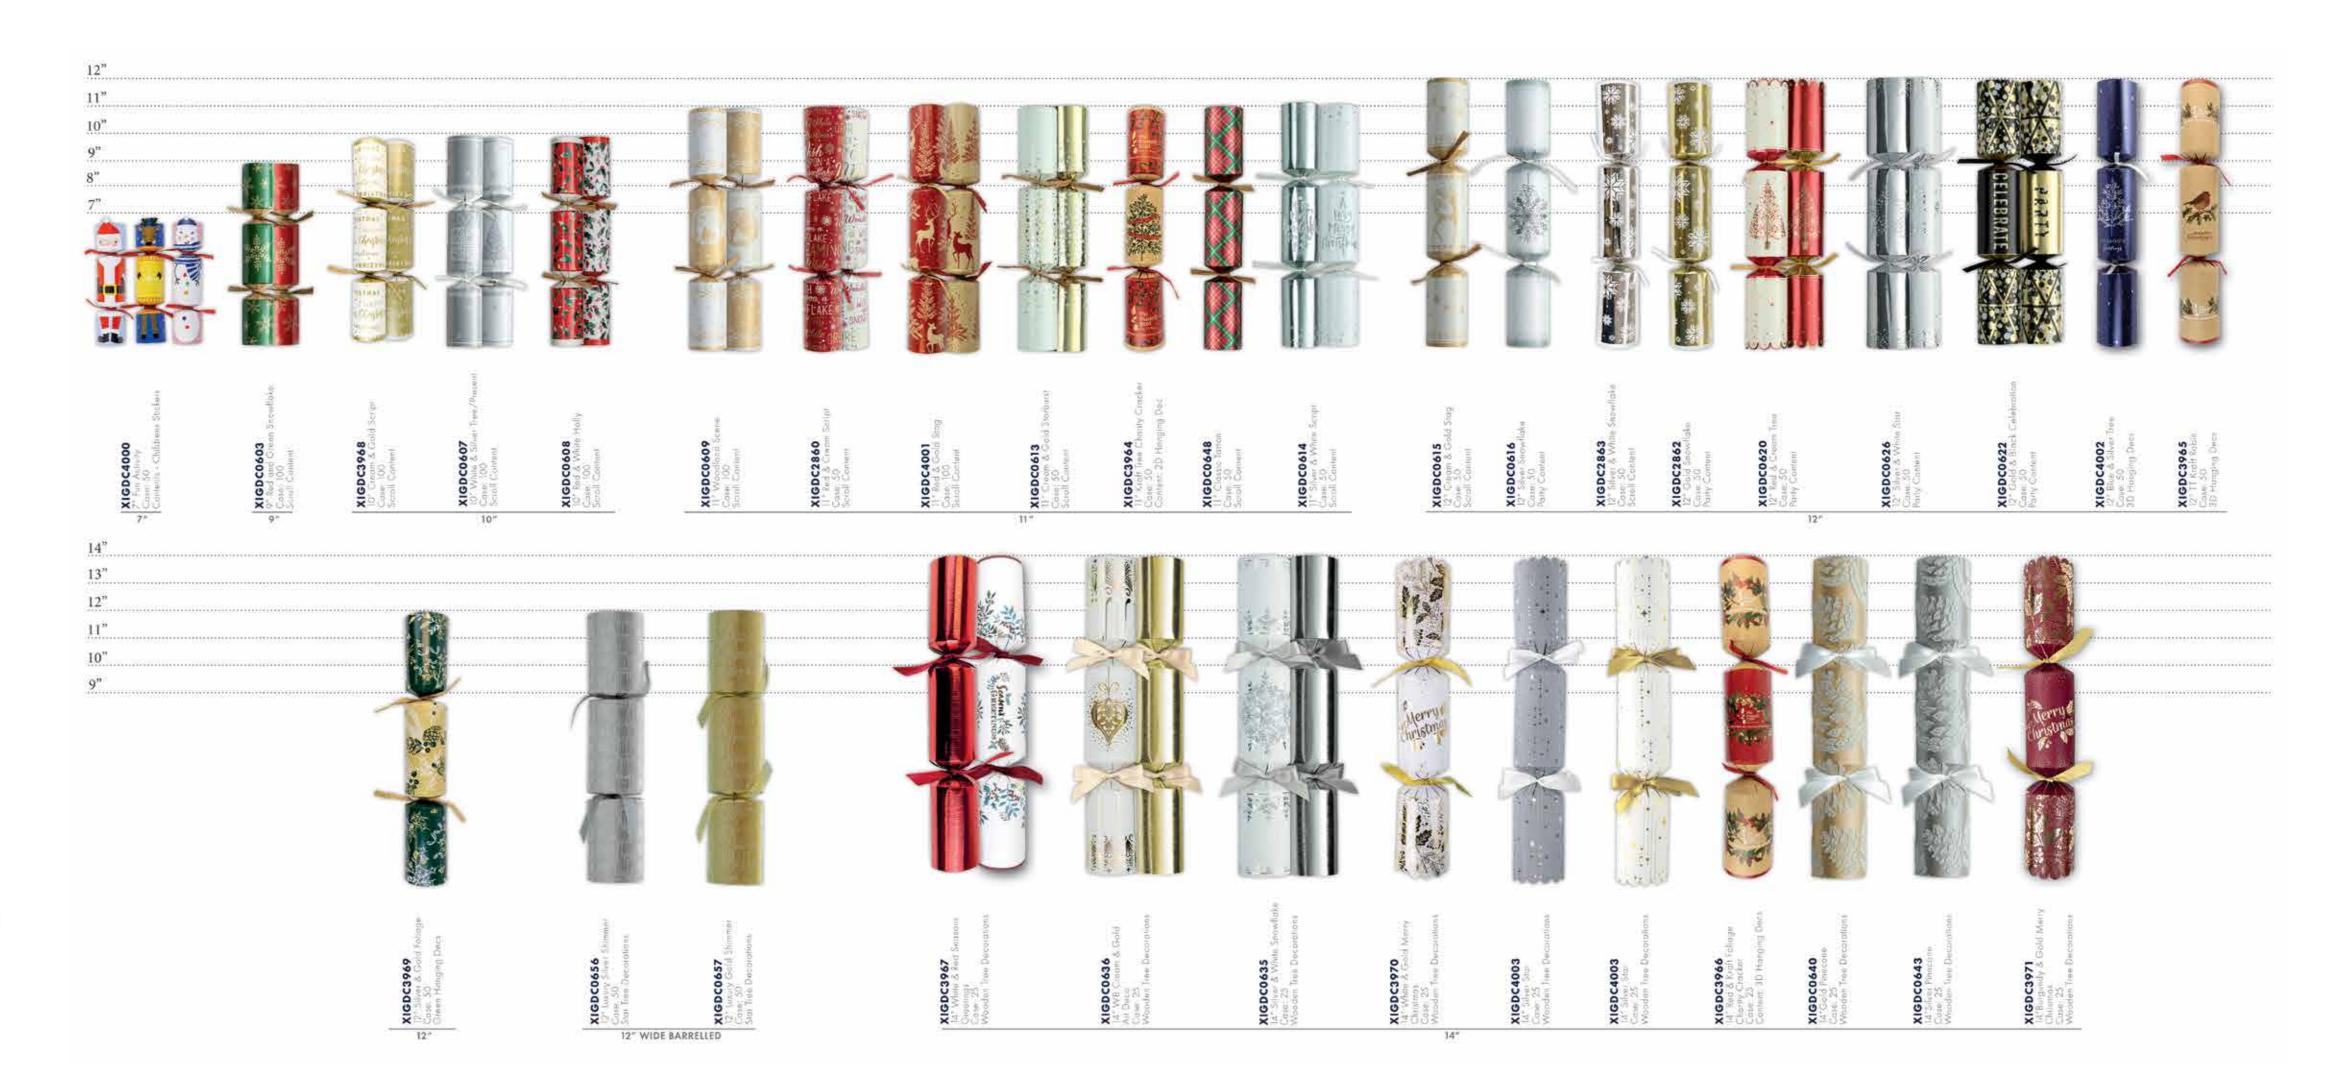

to find the products that are right for you!

History of Tom Smith Environmental Statement: 2

Royal Warrant Timeline: 3

Contents Page: 4

Eco Charity Crackers: 5

14" Deluxe Crackers: 8

12" WB Luxury Crackers: 14

12" Foil Crackers: 15

12" Non Foil Crackers: 20

11" Foil Crackers: 23

11" Crackers: 27

10" Crackers: 28

9" Crackers: 31

7" Fun Activity Crackers: 32

Pullout: 33

Cracker Content: 34