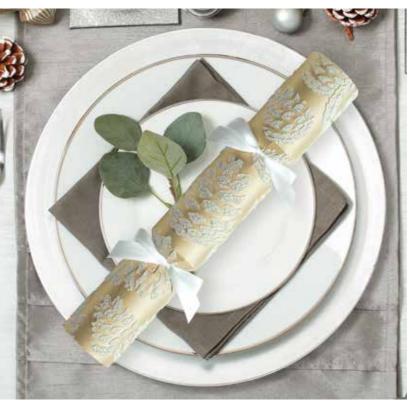

#### XIGDC0640

GOLD ACORN CRACKERS CASE: 25 X 14"

XIGDC0643 SILVER ACORN CRACKERS CASE: 25 X 14"