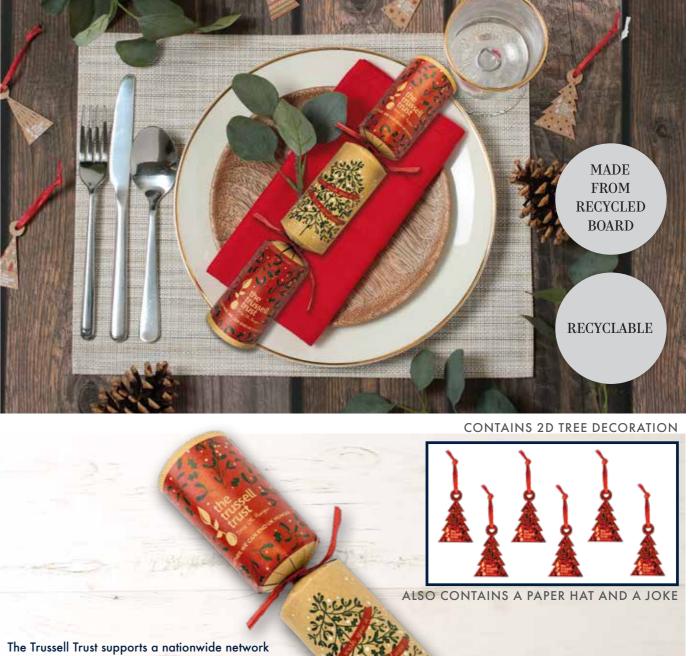

#### XIGDC3966

RED & KRAFT FOLIAGE CHARITY CRACKER CASE: 25 X 14"

The Trussell Trust supports a nationwide network of food banks to provide emergency food and support to people locked in poverty, and campaign for change to end the need for food banks in the UK. More than 14 million people are living in poverty in the UK including 4.5 million children. Tom Smith are proud to be supporting the Trussell Trust in their work and will be giving £2 per case from sales of our catering eco range of Christmas crackers.

Reg charity in England & Wales (1110522) and Scotland (SC044246) Reg. Ltd. Co. in England & Wales (5434524) www.trusselltrust.org

CONTAINS 3D TREE DECORATION

ALSO CONTAINS A PAPER HAT AND A JOKE