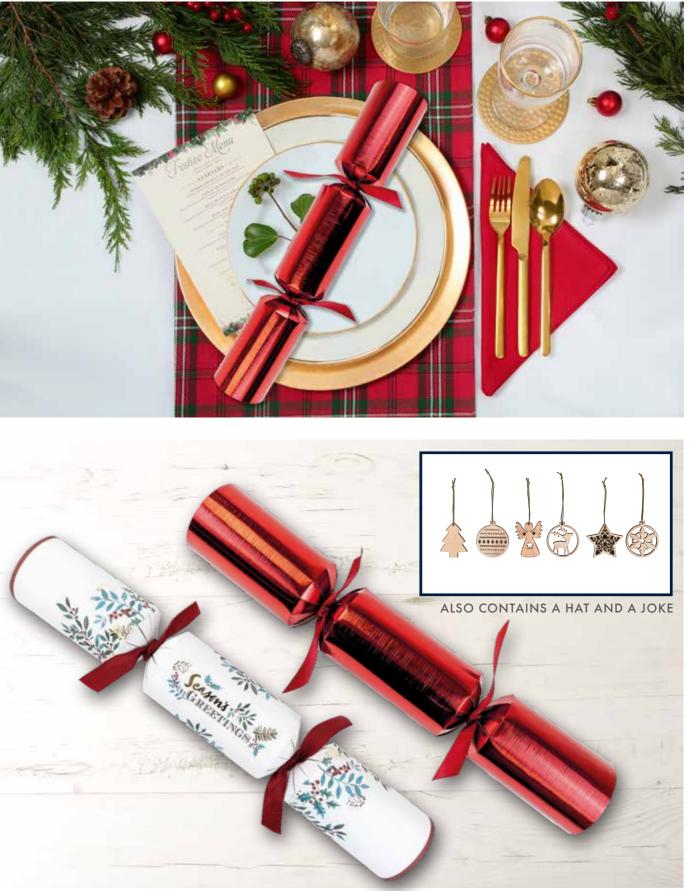

#### XIGDC3967

WHITE AND RED SEASONS GREETINGS CASE: 25 X 14"

#### WOODEN TREE DECORATIONS

CONTENT FOR: XIGDC0635, XIGDC3971, XIGDC0640, XIGDC0643, XIGDC0636, XIGDC3967, XIGDC0638, XIGDC0637, XIGDC0639, XIGDC3971