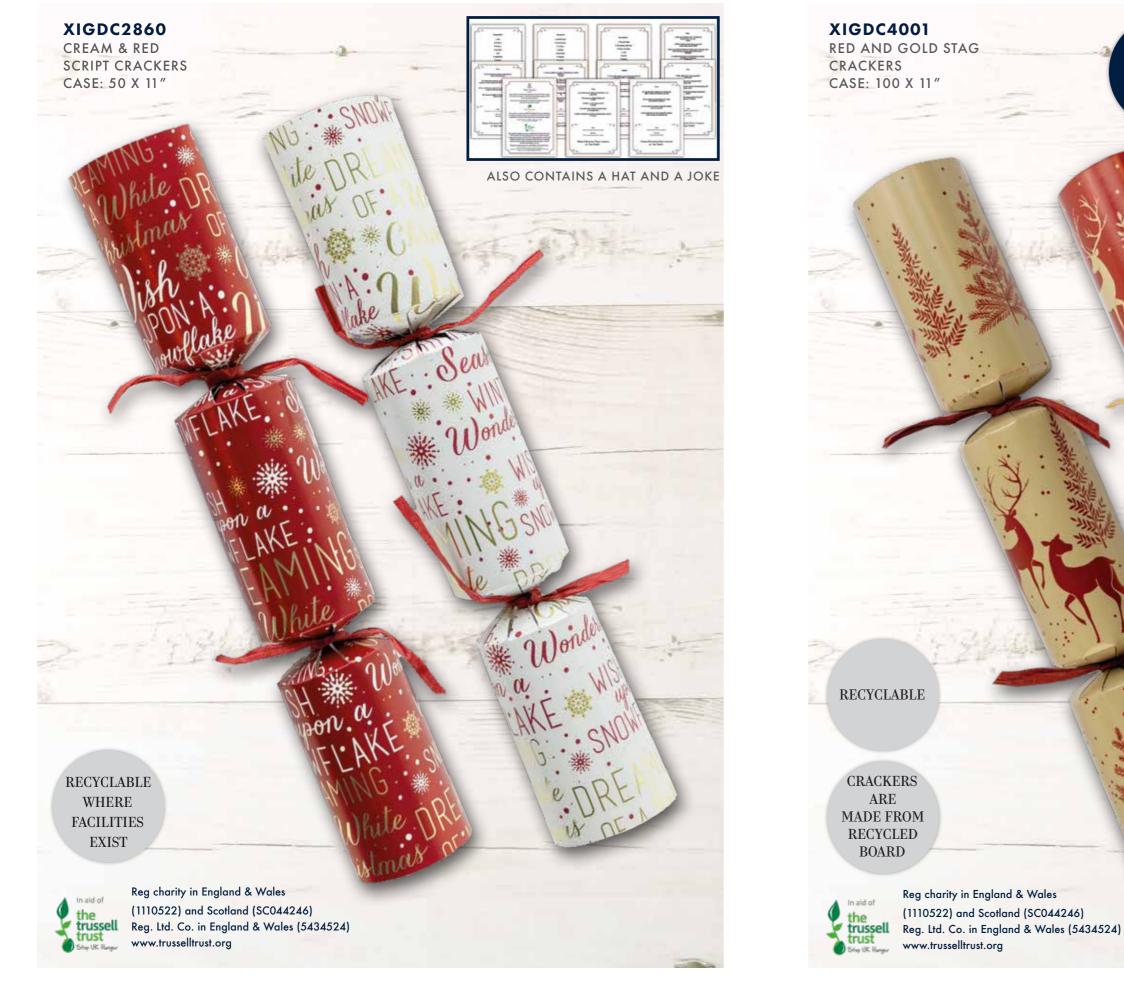

## **12" NON-FOIL CRACKERS**

XIGDC0615 CREAM & GOLD

STAG CRACKERS CASE: 50 X 12"

Reg charity in England & Wales (1110522) and Scotland (SC044246) Reg. Ltd. Co. in England & Wales (5434524) www.trusselltrust.org