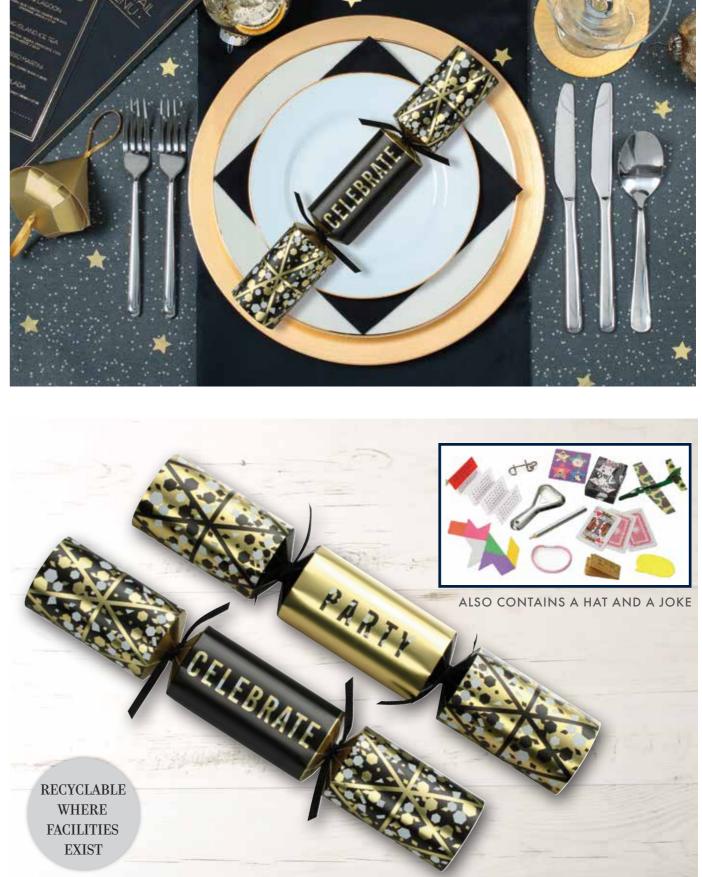

S CASE: 25 X 14"





ALSO CONTAINS A HAT AND A JOKE



### DELUXE

#### XIGDC0640

GOLD ACORN CRACKERS CASE: 25 X 14"



XIGDC0643 SILVER ACORN CRACKERS CASE: 25 X 14"



## **14" DELUXE CRACKERS**







ALSO CONTAINS A HAT AND A JOKE



#### DELUXE

## 14" DELUXE CRACKERS

#### XIGDC0636

CREAM & GOLD ART DECO CRACKERS CASE: 25 X 14"





#### DELUXE

#### XIGDC3967

WHITE AND RED SEASONS GREETINGS CASE: 25 X 14"





## 14" DELUXE CRACKERS

## DELUXE

## 14" DELUXE CRACKERS

#### FOIL BOARD

# 14" DELUXE CRACKERS





## 14" DELUXE CRACKERS





## **12" WIDE BARREL LUXURY CRACKERS**



ALSO CONTAINS A HAT AND A JOKE

RECYCLABLE WHERE FACILITIES EXIST

XIGDC0656 WB SILVER SHIMMER CRACKERS CASE: 50 X 12"



#### FOIL BOARD

XIGDC0622 GOLD & BLACK

CELEBRATION CRACKERS CASE: 50 X 12"







## **12" FOIL CRACKERS**

## **12" FOIL CRACKERS**



ALSO CONTAINS A HAT AND A JOKE

#### XIGDC2863 SILVER SNOWFLAKE CRACKER CASE: 50 X 12"



ALSO CONTAINS A HAT AND A JOKE

XIGDC2862 GOLD SNOWFLAKE CRACKER CASE: 50 X 12"

TOM SMITH CATERING

#### FOIL BOARD

XIGDC4002

BLUE & SILVER TREE CRACKERS CASE: 50 X 12"







## **12" FOIL CRACKERS**

## **12" FOIL CRACKERS**

#### FOIL BOARD

#### XIGDC0620

RED & CREAM TREE CRACKERS CASE: 50 X 12"







## **12" FOIL CRACKERS**

## **12" NON-FOIL CRACKERS**

XIGDC0615 CREAM & GOLD

STAG CRACKERS CASE: 50 X 12"



Reg charity in England & Wales (1110522) and Scotland (SC044246) Reg. Ltd. Co. in England & Wales (5434524) www.trusselltrust.org





#### NON-FOIL BOARD

XIGDC3969

GREEN & KRAFT FOLIAGE CRACKERS CASE: 50 X 12"





## **12" N