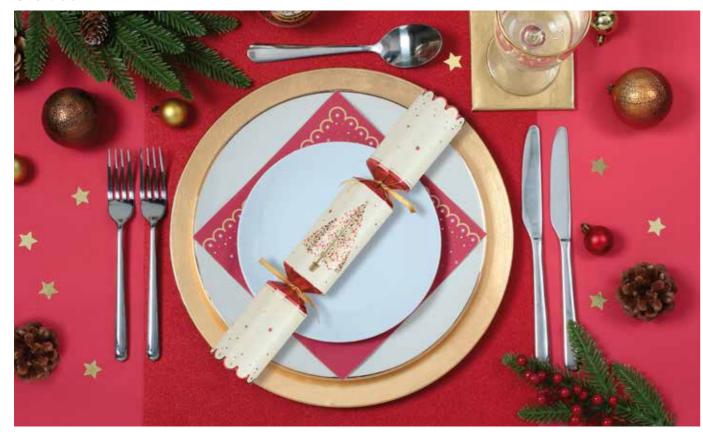

## **11" ECO-CHARITY CRACKERS**

XIGDC3964 **RED & KRAFT TREE** CHARITY CRACKER CASE: 50 X 11"

of food banks to provide emergency food and support to people locked in poverty, and campaign for change to end the need for food banks in the UK. More than 14 million people are living in poverty in the UK including 4.5 million children. Tom Smith are proud to be supporting the Trussell Trust in their work and will be giving £2 per case from sales of our catering eco range of Christmas crackers.