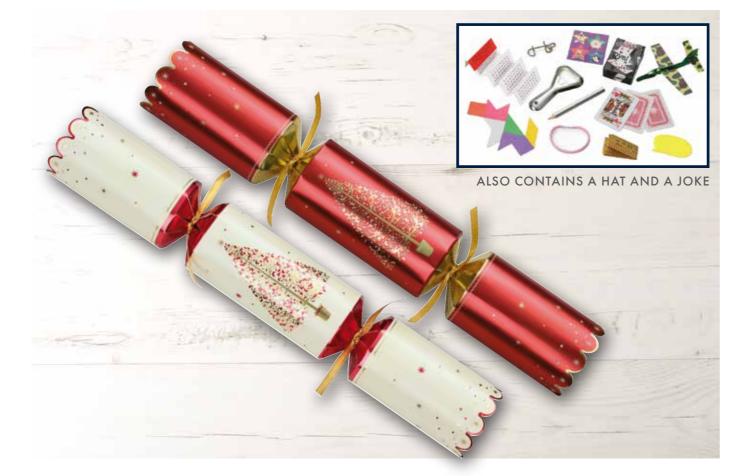

#### XIGDC3965

**RED & KRAFT ROBIN** CHARITY CRACKER CASE: 50 X 12"

CONTAINS 3D TREE DECORATION

ALSO CONTAINS A PAPER HAT AND A JOKE

The Trussell Trust supports a nationwide network of food banks to provide emergency food and support to people locked in poverty, and campaign for change to end the need for food banks in the UK. More than 14 million people are living in poverty in the UK including 4.5 million children. Tom Smith are proud to be supporting the Trussell Trust in their work and will be giving £2 per case from sales of our catering eco range of Christmas crackers.

Reg charity in England & Wales (1110522) and Scotland (SC044246) Reg. Ltd. Co. in England & Wales (5434524) www.trusselltrust.org

ECO