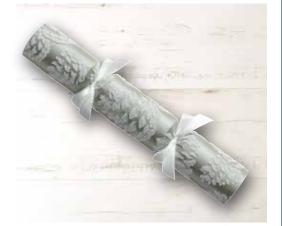

#### XIGDC3965

**RED & KRAFT ROBIN** CHARITY CRACKER CASE: 50 X 12"

CONTAINS 3D TREE DECORATION

ALSO CONTAINS A PAPER HAT AND A JOKE

The Trussell Trust supports a nationwide network of food banks to provide emergency food and support to people locked in poverty, and campaign for change to end the need for food banks in the UK. More than 14 million people are living in poverty in the UK including 4.5 million children. Tom Smith are proud to be supporting the Trussell Trust in their work and will be giving £2 per case from sales of our catering eco range of Christmas crackers.