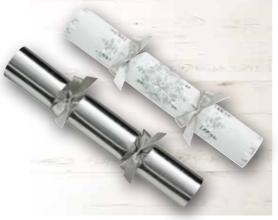

## **12" WIDE BARREL LUXURY CRACKERS**

ALSO CONTAINS A HAT AND A JOKE

RECYCLABLE WHERE FACILITIES EXIST

XIGDC0656 WB SILVER SHIMMER CRACKERS CASE: 50 X 12"