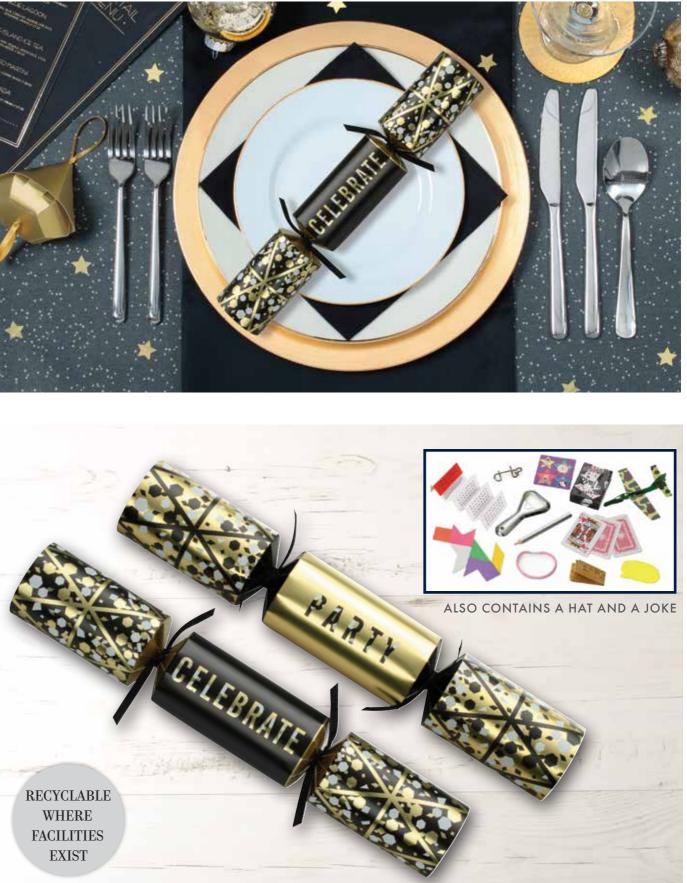

MAS CASE: 25 X 14"





ALSO CONTAINS A HAT AND A JOKE



### DELUXE

#### XIGDC0640

GOLD ACORN CRACKERS CASE: 25 X 14"



XIGDC0643 SILVER ACORN CRACKERS CASE: 25 X 14"



## **14" DELUXE CRACKERS**







ALSO CONTAINS A HAT AND A JOKE



#### DELUXE

## 14" DELUXE CRACKERS

#### XIGDC0636

CREAM & GOLD ART DECO CRACKERS CASE: 25 X 14"





#### DELUXE

#### XIGDC3967

WHITE AND RED SEASONS GREETINGS CASE: 25 X 14"





## 14" DELUXE CRACKERS

## DELUXE

## 14" DELUXE CRACKERS

#### FOIL BOARD

# 14" DELUXE CRACKERS





## 14" DELUXE CRACKERS





## **12" WIDE BARREL LUXURY CRACKERS**



ALSO CONTAINS A HAT AND A JOKE

RECYCLABLE WHERE FACILITIES EXIST

XIGDC0656 WB SILVER SHIMMER CRACKERS CASE: 50 X 12"



#### FOIL BOARD

XIGDC0622 GOLD & BLACK

CELEBRATION CRACKERS CASE: 50 X 12"







## **12" FOIL CRACKERS**

## **12" FOIL CRACKERS**



ALSO CONTAINS A HAT AND A JOKE

#### XIGDC2863 SILVER SNOWFLAKE CRACKER CASE: 50 X 12"



ALSO CONTAINS A HAT AND A JOKE

XIGDC2862 GOLD SNOWFLAKE CRACKER CASE: 50 X 12"

TOM SMITH CATERING

#### FOIL BOARD

XIGDC4002

BLUE & SILVER TREE CRACKERS CASE: 50 X 12"







## **12" FOIL CRACKERS**

## **12" FOIL CRACKERS**

#### FOIL BOARD

#### XIGDC0620

RED & CREAM TREE CRACKERS CASE: 50 X 12"







## **12" FOIL CRACKERS**

## **12" NON-FOIL CRACKERS**

XIGDC0615 CREAM & GOLD

STAG CRACKERS CASE: 50 X 12"



Reg charity in England & Wales (1110522) and Scotland (SC044246) Reg. Ltd. Co. in England & Wales (5434524) www.trusselltrust.org





#### NON-FOIL BOARD

XIGDC3969

GREEN & KRAFT FOLIAGE CRACKERS CASE: 50 X 12"





## **12"