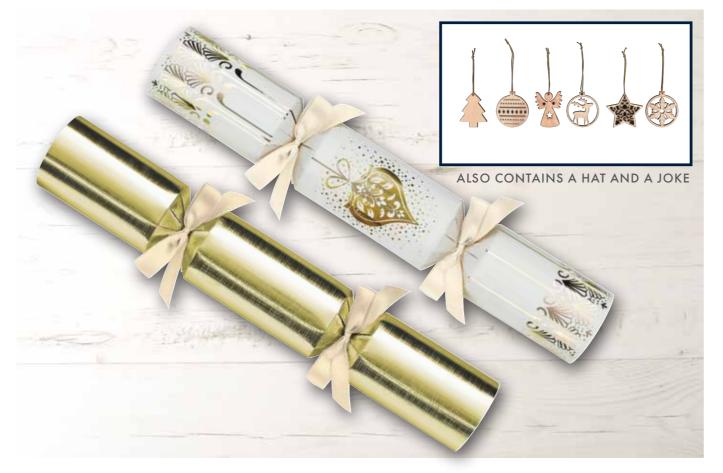

## **14" DELUXE CRACKERS**

ALSO CONTAINS A HAT AND A JOKE

#### WOODEN TREE DECORATIONS

CONTENT FOR: XIGDC0635, XIGDC3971, XIGDC0640, XIGDC0643, XIGDC0636, XIGDC3967, XIGDC0638, XIGDC0637, XIGDC0639, XIGDC3971