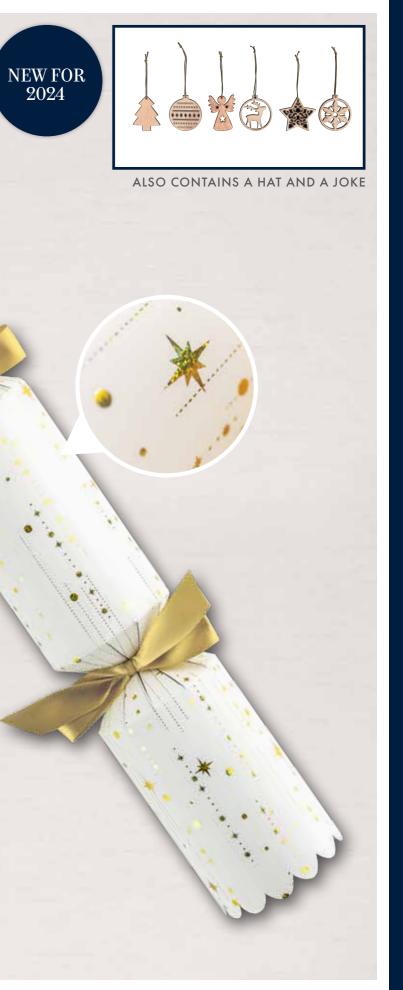

#### XIGDC0635

WHITE AND SILVER SNOWFLAKE CRACKERS CASE: 25 X 14"

ALSO CONTAINS A HAT AND A JOKE

XIGDC3970 WHITE & GOLD MERRY CHRISTMAS CASE: 25 X 14"

ALSO CONTAINS A HAT AND A JOKE